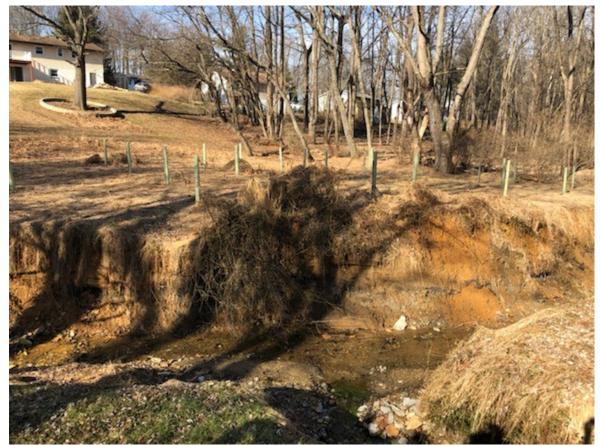

## Description

Design is underway for storm drain improvements that include the diversion of the 2-year storm from Courtland to the location of an existing storm drain outfall that is causing damage to the receiving stream. Approximately 1,400 feet of stream restoration along the upstream end of the Courtland tributary is also under design.