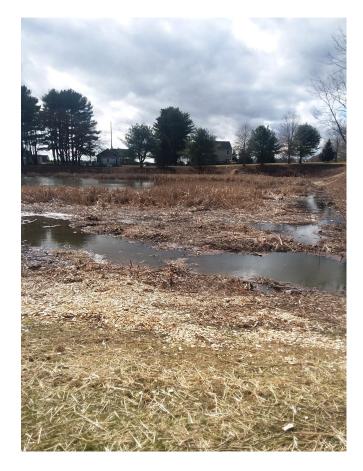

### **Description**

The existing shallow marsh facility provides some stormwater management treatment for the Century High School and Linton Springs Elementary School campuses. The facility will be converted to a surface sand filter with easily maintainable slopes. The drainage area to the facility is 130 acres, 36 acres of which are impervious.