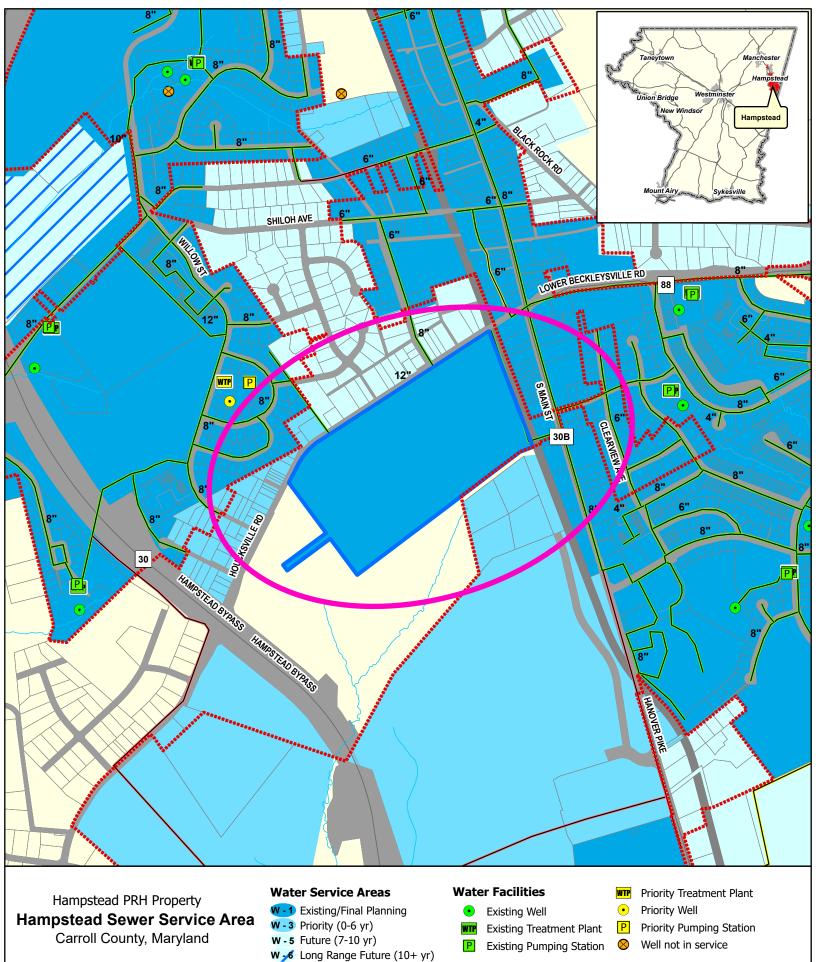

**Water & Sewer Master Plan** Fall 2022 Update

**Water Distribution Lines** 

Existing Line Priority Line

✓ Future Line

## General

Area Of Amendment

County Border

Corporate Limit

**DRAFT** 

Prepared by the Carroll County Department of Planning 09/2022 (kc) This data is prepared by Carroll County for internal use and is made available because it is public information. Carroll County, its agencies or employees do not warrant its accuracy or suitability for any purpose. The reader should contact appropriate regulating agencies to determine accuracy or suitability of the data for a particular use.